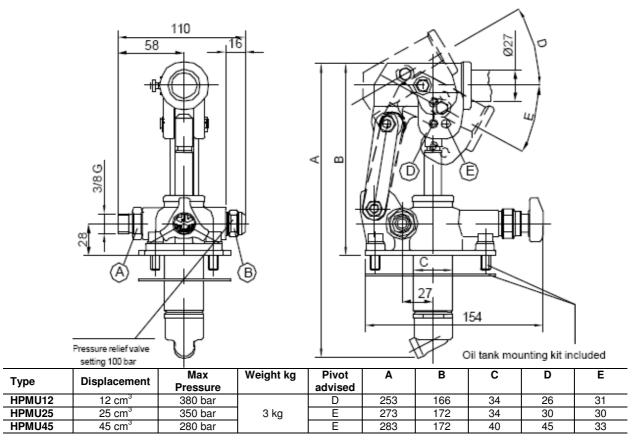

## **Description**

The HPMU Series of Hand Pumps are double stroke and can be flange mounted directly onto a tank. Designed to operate a single acting cylinder, unloading and relief valves are optional. A 1000mm and 600mm levers are available with hand grip

| available with hand grip. |                   |     |                                                   |                         | LOAD CURVE  |                |                    |         |             |
|---------------------------|-------------------|-----|---------------------------------------------------|-------------------------|-------------|----------------|--------------------|---------|-------------|
| Technical data            |                   |     |                                                   |                         | - Kg ← I    | N pin in D (   | axle base 40 mm    | 1)      |             |
| Max Pressure              |                   |     | See                                               | 91,8 9                  | 000         |                | П                  | $\Box$  |             |
| Ambient Temperature       |                   |     | -15 to                                            | - 4 91.0 9<br>EL 81.6 8 | 00          |                |                    | $\Box$  |             |
| Recommended Oil           |                   |     | Hydraulic Mineral C<br>6743/4 DIN<br>Viscosity IS | 96<br>41,2 81,2 8       | 700         | Z <sup>h</sup> | PNZO               | $\pm$   |             |
| Recommended Filtration    |                   |     | 100 micron mi                                     | 10 40,8 4               | 400         |                |                    | 12      |             |
| Weight                    |                   |     | See                                               | king 30,6               | 300         | 44             |                    | +       |             |
| HPMU                      | 45                |     | 01                                                |                         | S S         | 00 50 10       | 00 150 200 2<br>VM | 250 300 | 350 400 bar |
| Series                    | Size              | No, | Unload                                            | No,                     | Rod Gaiter  | No,            | Relief             | No,     | Seals       |
|                           | 12cm <sup>3</sup> | 12  | Without                                           | 00                      | With Gaiter | S              | With               | VM      | Viton       |
| -                         | 25cm <sup>3</sup> | 25  | With Unload                                       | 01                      | Without     |                | Without            |         | EPDM        |
| -                         | 45cm <sup>3</sup> | 45  | l                                                 |                         |             |                |                    |         |             |