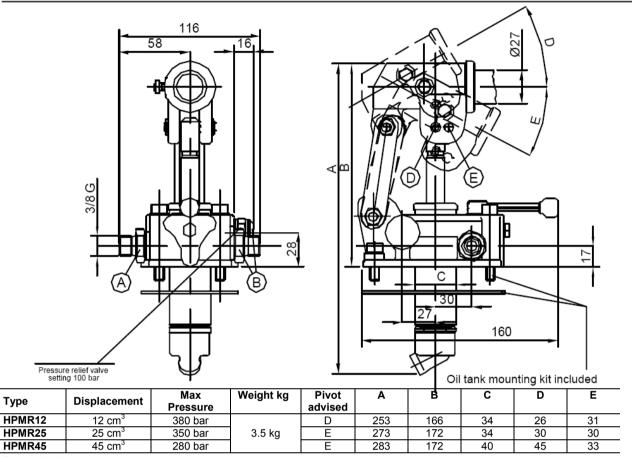

## Description

The HPMR Series of Hand Pumps are double stroke and can be flange mounted directly onto a tank. A Double acting Lever is fitted as standard and a relief valve is available as an option. A 1000mm and 600mm levers are available with hand grip.

| available with hand grip.  Technical data |            |                    |                                                      |      | LOAD CURVE pin in D (axle base 40 mm)                                                                                                                                                                                                                                                                                                                                                                                                                                                                                                                                                                                                                                                                                                                                                                                                                                                                                                                                                                                                                                                                                                                                                                                                                                                                                                                                                                                                                                                                                                                                                                                                                                                                                                                                                                                                                                                                                                                                                                                                                                                                                          |      |         |      |           |
|-------------------------------------------|------------|--------------------|------------------------------------------------------|------|--------------------------------------------------------------------------------------------------------------------------------------------------------------------------------------------------------------------------------------------------------------------------------------------------------------------------------------------------------------------------------------------------------------------------------------------------------------------------------------------------------------------------------------------------------------------------------------------------------------------------------------------------------------------------------------------------------------------------------------------------------------------------------------------------------------------------------------------------------------------------------------------------------------------------------------------------------------------------------------------------------------------------------------------------------------------------------------------------------------------------------------------------------------------------------------------------------------------------------------------------------------------------------------------------------------------------------------------------------------------------------------------------------------------------------------------------------------------------------------------------------------------------------------------------------------------------------------------------------------------------------------------------------------------------------------------------------------------------------------------------------------------------------------------------------------------------------------------------------------------------------------------------------------------------------------------------------------------------------------------------------------------------------------------------------------------------------------------------------------------------------|------|---------|------|-----------|
| Max Pressure                              |            |                    | See cl                                               | hart | 91.8 900                                                                                                                                                                                                                                                                                                                                                                                                                                                                                                                                                                                                                                                                                                                                                                                                                                                                                                                                                                                                                                                                                                                                                                                                                                                                                                                                                                                                                                                                                                                                                                                                                                                                                                                                                                                                                                                                                                                                                                                                                                                                                                                       |      |         |      |           |
| Ambient Temperature                       |            |                    | -15 to +7                                            | 0°C  | E 81,8 800                                                                                                                                                                                                                                                                                                                                                                                                                                                                                                                                                                                                                                                                                                                                                                                                                                                                                                                                                                                                                                                                                                                                                                                                                                                                                                                                                                                                                                                                                                                                                                                                                                                                                                                                                                                                                                                                                                                                                                                                                                                                                                                     |      | igspace | ++   | $\perp$   |
| Recommended Oil                           |            | Hydra              | aulic Mineral Oil<br>6743/4 DIN 51<br>Viscosity ISO3 | 519  | Morking N 102 1000 102 1000 102 1000 102 1000 102 1000 102 1000 102 1000 102 1000 102 1000 102 1000 102 1000 102 1000 102 1000 1000 1000 1000 1000 1000 1000 1000 1000 1000 1000 1000 1000 1000 1000 1000 1000 1000 1000 1000 1000 1000 1000 1000 1000 1000 1000 1000 1000 1000 1000 1000 1000 1000 1000 1000 1000 1000 1000 1000 1000 1000 1000 1000 1000 1000 1000 1000 1000 1000 1000 1000 1000 1000 1000 1000 1000 1000 1000 1000 1000 1000 1000 1000 1000 1000 1000 1000 1000 1000 1000 1000 1000 1000 1000 1000 1000 1000 1000 1000 1000 1000 1000 1000 1000 1000 1000 1000 1000 1000 1000 1000 1000 1000 1000 1000 1000 1000 1000 1000 1000 1000 1000 1000 1000 1000 1000 1000 1000 1000 1000 1000 1000 1000 1000 1000 1000 1000 1000 1000 1000 1000 1000 1000 1000 1000 1000 1000 1000 1000 1000 1000 1000 1000 1000 1000 1000 1000 1000 1000 1000 1000 1000 1000 1000 1000 1000 1000 1000 1000 1000 1000 1000 1000 1000 1000 1000 1000 1000 1000 1000 1000 1000 1000 1000 1000 1000 1000 1000 1000 1000 1000 1000 1000 1000 1000 1000 1000 1000 1000 1000 1000 1000 1000 1000 1000 1000 1000 1000 1000 1000 1000 1000 1000 1000 1000 1000 1000 1000 1000 1000 1000 1000 1000 1000 1000 1000 1000 1000 1000 1000 1000 1000 1000 1000 1000 1000 1000 1000 1000 1000 1000 1000 1000 1000 1000 1000 1000 1000 1000 1000 1000 1000 1000 1000 1000 1000 1000 1000 1000 1000 1000 1000 1000 1000 1000 1000 1000 1000 1000 1000 1000 1000 1000 1000 1000 1000 1000 1000 1000 1000 1000 1000 1000 1000 1000 1000 1000 1000 1000 1000 1000 1000 1000 1000 1000 1000 1000 1000 1000 1000 1000 1000 1000 1000 1000 1000 1000 1000 1000 1000 1000 1000 1000 1000 1000 1000 1000 1000 1000 1000 1000 1000 1000 1000 1000 1000 1000 1000 1000 1000 1000 1000 1000 1000 1000 1000 1000 1000 1000 1000 1000 1000 1000 1000 1000 1000 1000 1000 1000 1000 1000 1000 1000 1000 1000 1000 1000 1000 1000 1000 1000 1000 1000 1000 1000 1000 1000 1000 1000 1000 1000 1000 1000 1000 1000 1000 1000 1000 1000 1000 1000 1000 1000 1000 1000 1000 1000 1000 1000 1000 1000 1000 1000 1000 1000 1000 1000 1000 1000 1000 1000 1000 1000 1000 |      | *       | PNYZ |           |
| Recommended Filtration                    |            | 100 micron minimum |                                                      |      | 40,8 400                                                                                                                                                                                                                                                                                                                                                                                                                                                                                                                                                                                                                                                                                                                                                                                                                                                                                                                                                                                                                                                                                                                                                                                                                                                                                                                                                                                                                                                                                                                                                                                                                                                                                                                                                                                                                                                                                                                                                                                                                                                                                                                       |      | Z,      |      | M 12      |
| Weight                                    |            | See chart          |                                                      |      | 30,6 300 <b>—</b>                                                                                                                                                                                                                                                                                                                                                                                                                                                                                                                                                                                                                                                                                                                                                                                                                                                                                                                                                                                                                                                                                                                                                                                                                                                                                                                                                                                                                                                                                                                                                                                                                                                                                                                                                                                                                                                                                                                                                                                                                                                                                                              | +    |         | +1   | +         |
|                                           |            |                    |                                                      |      |                                                                                                                                                                                                                                                                                                                                                                                                                                                                                                                                                                                                                                                                                                                                                                                                                                                                                                                                                                                                                                                                                                                                                                                                                                                                                                                                                                                                                                                                                                                                                                                                                                                                                                                                                                                                                                                                                                                                                                                                                                                                                                                                |      |         |      |           |
| HPMR                                      | 45         |                    | 008                                                  |      |                                                                                                                                                                                                                                                                                                                                                                                                                                                                                                                                                                                                                                                                                                                                                                                                                                                                                                                                                                                                                                                                                                                                                                                                                                                                                                                                                                                                                                                                                                                                                                                                                                                                                                                                                                                                                                                                                                                                                                                                                                                                                                                                |      | 50 200  | VM   |           |
| HPMR Series                               | 45<br>Size | No,                | 00S<br>Version                                       | No,  |                                                                                                                                                                                                                                                                                                                                                                                                                                                                                                                                                                                                                                                                                                                                                                                                                                                                                                                                                                                                                                                                                                                                                                                                                                                                                                                                                                                                                                                                                                                                                                                                                                                                                                                                                                                                                                                                                                                                                                                                                                                                                                                                |      |         |      | No,       |
|                                           |            | No,                |                                                      |      |                                                                                                                                                                                                                                                                                                                                                                                                                                                                                                                                                                                                                                                                                                                                                                                                                                                                                                                                                                                                                                                                                                                                                                                                                                                                                                                                                                                                                                                                                                                                                                                                                                                                                                                                                                                                                                                                                                                                                                                                                                                                                                                                | e No | ), F    | VM   |           |
|                                           | Size       |                    | Version                                              |      | Spool typ                                                                                                                                                                                                                                                                                                                                                                                                                                                                                                                                                                                                                                                                                                                                                                                                                                                                                                                                                                                                                                                                                                                                                                                                                                                                                                                                                                                                                                                                                                                                                                                                                                                                                                                                                                                                                                                                                                                                                                                                                                                                                                                      | e No | ), F    | VM   | No,<br>VM |