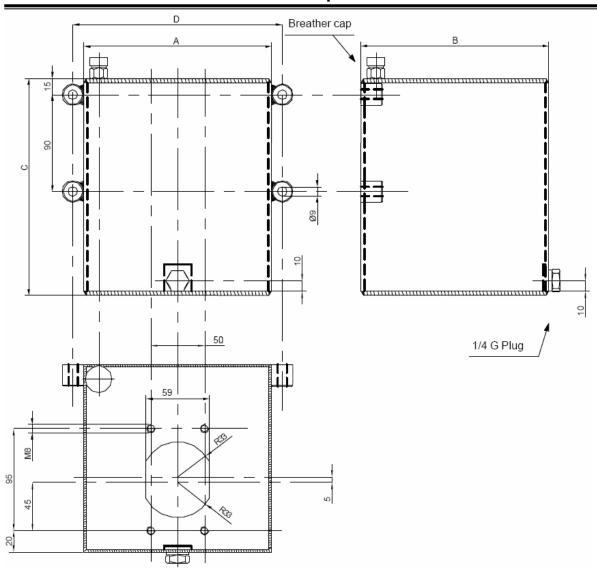

## **Hand Pump Tanks**

| Type      | Capacity Litres | Α   | В   | С   | D   | Weight kg |
|-----------|-----------------|-----|-----|-----|-----|-----------|
| RP 408.01 | 1               |     |     | 120 |     | 2         |
| RP 408.02 | 2               | 100 | 150 | 185 | 120 | 3         |
| RP 408.03 | 3               |     |     | 255 |     | 3.7       |
| RP 408.05 | 5               |     |     | 200 |     | 5.3       |
| RP 408.07 | 7               | 175 | 175 | 275 | 195 | 6.6       |
| RP 408.10 | 10              |     |     | 380 |     | 8.3       |

## Description

This series of Hand Tanks are suitable for Hand Pumps HPMR and HPMU. Constructed from 3mm Steel these tanks are very robust and can be bulkhead mounted using 4off M8 bolts. Pre-drilled to accept the HPM hand pumps. Finished in black powder coating. Complete with a Filler, drain plug and suction tube in capacities up to 10 litres as standard.